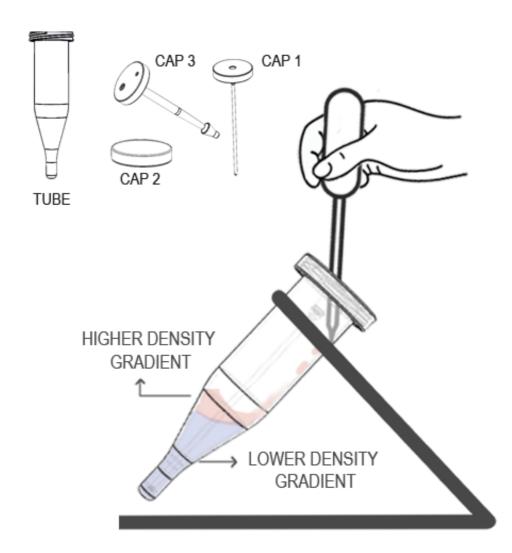

### **Density Gradient Centrifuge**

Androwash is equipped with an additional product called smart tubes®

- Smart tubes are innovative to eliminate human error while handling.
- Smart tubes have been compartmentalized to avoid intermixing of layers (pellet: sperm cells and supernatant: debris with pathogens and seminal liquids) after centrifugation.
- Smart tubes are specially designed to ease the process of density gradient formation, transitioning the washed pellet from first to second wash and pellet collection post wash

# Smart Tube Technology

Smart tube is a single tube and 3 cap design; each cap having different functions during the processing of semen sample. The shape of the smart tube cap is designed based on the layering of media, sample, rotation per minute, pellet formation and separation of pellet & supernatant