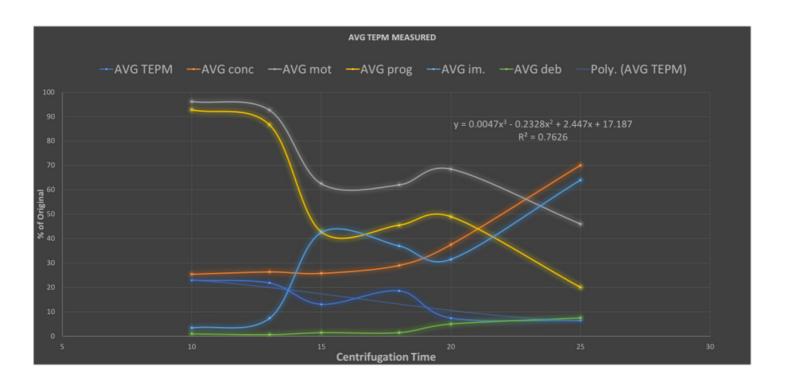

# If we cannot keep our efficacy promise, we will refund your money

As you can see from the black graph plotted against (time and % of original sperm volume), motility, concentration, and Avg debris volume, and progressively motile sperm all behave non linear with respect to centrifugation time. Our research paper has coined the term "Total Effective Progressive Motile TEPM as a most relevant parameter which is directly related to % of conception.

The AndroWash is optimized and pre-programmed to optimize the TEPM based on the volume of Semen, So....Time to liberate yourself from the nonlinearity of motile sperm results and decide for yourself for washing time and let automation handle them for you – with Sperm Washing!

# Sperms Quality Key Parameters against the Time of centrifugation

You don't know how to wash sperm- you're scared of the nonlinearity behavior of motile sperm, and you don't want to mess up if you have only a 10 mil sperm count in the patient. You do not know which RPM & RCF will yield the best result – You are also scared about DNA fragmentation?