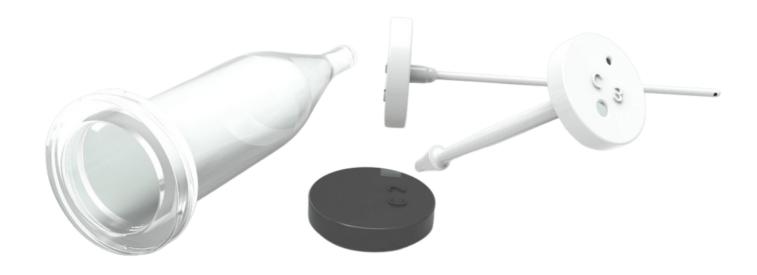

### **Density Gradient Centrifuge**

Androwash is equipped with an additional product called smart tubes®

- Smart tubes are innovative to eliminate human error while handling.
- Smart tubes have been compartmentalized to avoid intermixing of layers (pellet: sperm cells and supernatant: debris with pathogens and seminal liquids) after centrifugation.
- Smart tubes are specially designed to ease the process of density gradient formation, transitioning the washed pellet from first to second wash and pellet collection post wash

# Smart Tube Technology

Smart tube is a single tube and 3 cap design; each cap having different functions during the processing of semen sample. The shape of the smart tube cap is designed based on the layering of media, sample, rotation per minute, pellet formation and separation of pellet & supernatant